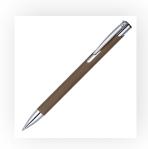

Product and Artwork Proof MOLE- MATE BALL PEN

Your Ref: Quantity: Product Code: TPC982001
Our Ref: Version: 1 Product Colour: BROWN

## **PANTONE REFERENCE(S)**

Engrave

ARTWORK SCALE 100% Flat Engrave Area: 50mm x 10mm

Product Image for visualisation - colours may vary