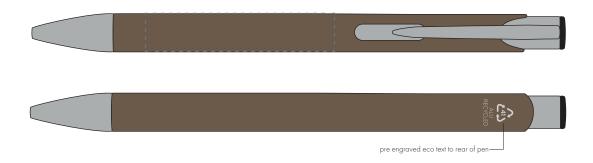

Product and Artwork Proof MOLE- MATE BALL PEN

Your Ref: Quantity: Product Code: TPC982001
Our Ref: Version: 1 Product Colour: BROWN

## **PANTONE REFERENCE(S)**

Engrave

ARTWORK SCALE 100% Flat Engrave Area: 50mm x 10mm

Product Image for visualisation - colours may vary